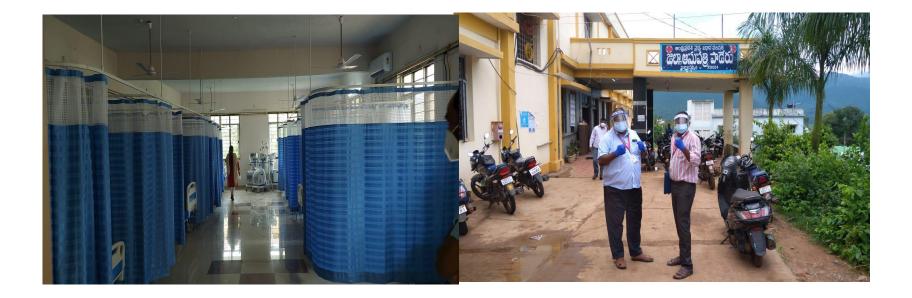

Photos - Guntur



# Hospital Photos - Jangareddygudem



# Hospital Photos - Madanapalli



# Hospital Photos - Nandyal



# Hospital Photos - Paderu



# Hospital Photos - Palakonda



# Hospital Photos - Rajahmundry





# Hospital Photos - Razole



# Hospital Photos - Tadepalligudem





# Hospital Photos - Tenali



# Hospital Photos - Atmakur





# Hospital Photos - Kurnool



# Hospital Photos - Adhoni





# Hospital Photos - Thiruvuru





#### Hospital Photos- Amalapuram



# Hospital Photos- Rajahmundry



#### Hospital Photos-Tenali



# Hospital Photos- Thiruvuru



# Hospital Photos- Adhoni



# Hospital Photos- Kurnool GGH



# Hospital Photos-Markapur



# Hospital Photos-Atmakur



# Hospital Photos-Palakonda



# Hospital Photos- Srikakulam



# Hospital Photos-Paderu



# Hospital Photos-Vizianagaram



# Hospital Photos-Tadepalligudem



# Hospital Photos-Prodduturu



# Hospital Photos-Puttampalli



# Hospital Photos-Pulivendula





# Hospital Photos- Rajam peta